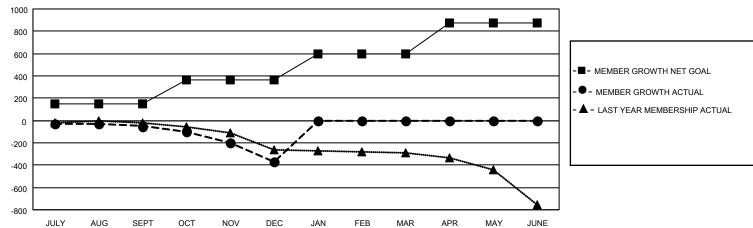

## GAT MONTHLY MEMBERSHIP PROGRESS REPORT

Multiple District 105

Results as of: 12/31/2020 LOCATION: ENGLAND

| Clubs                 |               |           |               | Members RESULTS FOR 2020-2021 |                        |                         |                                                    |  |
|-----------------------|---------------|-----------|---------------|-------------------------------|------------------------|-------------------------|----------------------------------------------------|--|
| RESULTS FOR 2020-2021 |               |           |               |                               |                        |                         |                                                    |  |
| QUARTER               | NEW CLUB GOAL | NEW CLUBS | DROPPED CLUBS | QUARTER MEME                  | BER GROWTH NET<br>GOAL | MEMBER GROWTH<br>ACTUAL | DROPPED<br>MEMBERS ACTUAL<br>(including transfers) |  |
| JULY/AUG/SEPT         | 1             | 1         | 7             | JULY/AUG/SEPT                 | 152                    | 187                     | 221                                                |  |
| OCT/NOV/DEC           | 1             | 0         | 5             | OCT/NOV/DEC                   | 212                    | 179                     | 466                                                |  |
| JAN/FEB/MAR           | 2             | 0         | 0             | JAN/FEB/MAR                   | 234                    | 0                       | 0                                                  |  |
| APR/MAY/JUNE          | 7             | 0         | 0             | APR/MAY/JUNE                  | 279                    | 0                       | 0                                                  |  |

## GOALS AND ACTUAL MEMBERS CUMULATIVE

| DROPPED CLUBS: 12 |     | 138 CLUBS OF 612 ADDED 1 OR MORE | GENDER DISTRIBUTION             |                |       |
|-------------------|-----|----------------------------------|---------------------------------|----------------|-------|
|                   |     | NEW MEMBERS                      | MALE                            | 7,580 (71.30%) |       |
| DROPPED MEMBERS   |     |                                  | FEMALE                          | 3,051 (28.70%) |       |
|                   |     |                                  |                                 |                |       |
| DECEASED          | 91  | CLICK HERE FOR CUMULATIVE        | TOTAL FAMILY UNIT MEMBERS       |                | 1,473 |
| CLUB CANCELLED 8  |     | MEMBERSHIP DATA                  |                                 |                | 7.40  |
| OTHER             | 588 |                                  | FAMILY MEMBERS PAYING HALF DUES |                | 749   |
| TOTAL             | 687 |                                  |                                 |                |       |