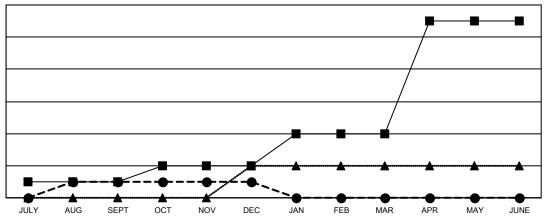

## GOALS AND ACTUAL NEW CLUBS CUMULATIVE

■ - CURRENT YEAR GOALS FOR NEW CLUBS

CURRENT YEAR ACTUAL NEW CLUBS

- ▲ - LAST YEAR ACTUAL NEW CLUBS